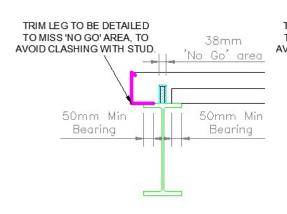

PLEASE NOTE THE MINIMUM SETTING OUT DIMENSIONS REQUIRED FOR THE SHEAR STUDS ON ALL COMPOSITE PERIMETER STEEL BEAMS AS INDICATED IN THIS TYPICAL SECTION DETAIL.

TYPICAL PERIMETER STEEL & SHEAR STUD SECTION DETAIL