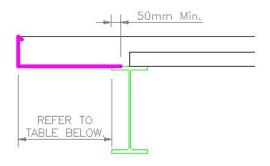

PLEASE NOTE THE MINIMUM SETTING OUT DIMENSIONS REQUIRED FOR THE SHEAR STUDS ON ALL COMPOSITE PERIMETER STEEL BEAMS AS INDICATED IN THIS TYPICAL SECTION DETAIL.

TYPICAL PERIMETER STEEL & SHEAR STUD SECTION DETAIL