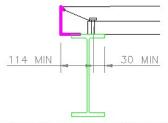

PLEASE NOTE THE MINIMUM SETTING OUT DIMENSIONS REQUIRED FOR THE SHEAR STUDS ON ALL COMPOSITE PERIMETER STEEL BEAMS AS INDICATED IN THIS TYPICAL SECTION DETAIL.

TYPICAL PERIMETER STEEL & SHEAR STUD SECTION DETAIL