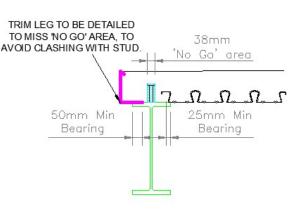

PLEASE NOTE THE MINIMUM SETTING OUT DIMENSIONS REQUIRED FOR THE SHEAR STUDS ON ALL COMPOSITE PERIMETER STEEL BEAMS AS INDICATED IN THIS TYPICAL SECTION DETAIL.

TYPICAL PERIMETER STEEL & SHEAR STUD SECTION DETAIL