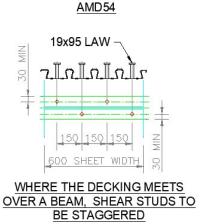

## PRE-WELDED SHEAR STUD DETAILS

PRE-WELDED SHEAR STUD (19mm x 95mm) END SECTION DETAIL

PRE-WELDED SHEAR STUD (19mm x 95mm) SIDE SECTION DETAIL

PRE-WELDED SHEAR STUD
(19mm x 95mm)
END SECTION DETAIL

PRE-WELDED SHEAR STUD
(19mm x 95mm)
SIDE SECTION DETAIL