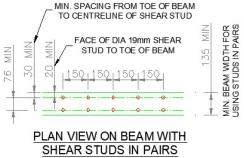

PLEASE NOTE THE MINIMUM SETTING OUT DIMENSIONS REQUIRED FOR THE SHEAR STUDS ON ALL COMPOSITE PERIMETER STEEL BEAMS AS INDICATED IN THIS TYPICAL SECTION DETAIL.

TYPICAL PERIMETER STEEL & SHEAR STUD SECTION DETAIL