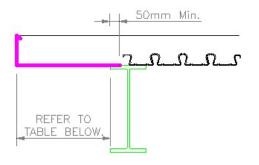

## **EDGE TRIM CANTILEVER DETAILS**

MAX. DECKING CANTILEVER

MAX. DECKING CANTILEVER
(WITH TEMPORARY
PROPPING)

MAX. EDGE TRIM CANTILEVER (WITH TEMPORARY PROPPING)

MAX. EDGE TRIM CANTILEVER (USING 2.0mm EDGE TRIM)

| Slab Depth (mm)                            | 100 | 110 | 120 | 130 | 140 | 150 | 160 | 170 | 180 | 190 | 200 |
|--------------------------------------------|-----|-----|-----|-----|-----|-----|-----|-----|-----|-----|-----|
| Max. Cantilever from<br>Edge of Steel (mm) | 210 | 205 | 200 | 195 | 190 | 185 | 180 | 175 | 170 | 165 | 160 |