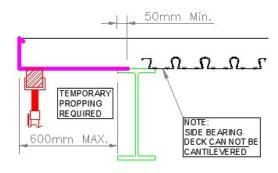

## **EDGE TRIM CANTILEVER DETAILS**

MAX. DECKING CANTILEVER

MAX. DECKING CANTILEVER
(WITH TEMPORARY
PROPPING)

MAX. EDGE TRIM CANTILEVER (WITH TEMPORARY PROPPING)

MAX. EDGE TRIM CANTILEVER (USING 2.0mm EDGE TRIM)