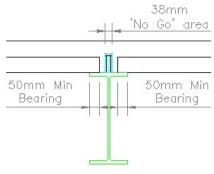

PLEASE NOTE THE MINIMUM SETTING OUT DIMENSIONS REQUIRED FOR THE SHEAR STUDS ON ALL COMPOSITE PERIMETER STEEL BEAMS AS INDICATED IN THIS TYPICAL SECTION DETAIL.

TYPICAL PERIMETER STEEL & SHEAR STUD SECTION DETAIL