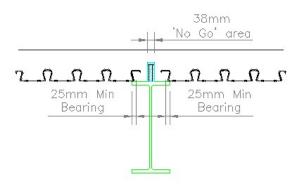

PLEASE NOTE THE MINIMUM SETTING OUT DIMENSIONS REQUIRED FOR THE SHEAR STUDS ON ALL COMPOSITE PERIMETER STEEL BEAMS AS INDICATED IN THIS TYPICAL SECTION DETAIL.

TYPICAL PERIMETER STEEL & SHEAR STUD SECTION DETAIL