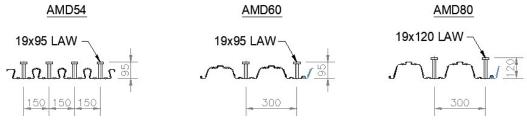

## PRE-WELDED SHEAR STUD DETAILS

PRE-WELDED SHEAR STUD (19mm x 95mm) END SECTION DETAIL

PRE-WELDED SHEAR STUD (19mm x 95mm) SIDE SECTION DETAIL

PRE-WELDED SHEAR STUD
(19mm x 95mm)
END SECTION DETAIL

PRE-WELDED SHEAR STUD
(19mm x 95mm)
SIDE SECTION DETAIL