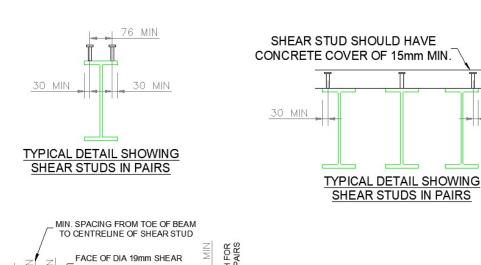

## SHEAR STUD DETAILS

THE THICKNESS OF THE MATERIAL THAT YOU ARE WELDING TO MUST NOT BE LESS THAN 0.4 x STUD DIAMETER OR 7.6mm WHEN USING 19mm DIAMETER STUDS (0.4 x 19mm = 7.6mm) THICKNESS OF MATERIAL ALLOWABLE FOR WELDING