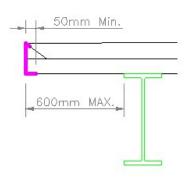

## **EDGE TRIM CANTILEVER DETAILS**

MAX. DECKING CANTILEVER

MAX. DECKING CANTILEVER
(WITH TEMPORARY
PROPPING)

MAX. EDGE TRIM CANTILEVER (WITH TEMPORARY PROPPING)

MAX. EDGE TRIM CANTILEVER (USING 2.0mm EDGE TRIM)