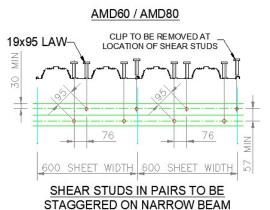

## PRE-WELDED SHEAR STUD DETAILS

PRE-WELDED SHEAR STUD (19mm x 95mm) END SECTION DETAIL

PRE-WELDED SHEAR STUD (19mm x 95mm) SIDE SECTION DETAIL

PRE-WELDED SHEAR STUD
(19mm x 95mm)
END SECTION DETAIL

PRE-WELDED SHEAR STUD
(19mm x 95mm)
SIDE SECTION DETAIL