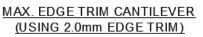

## **EDGE TRIM CANTILEVER DETAILS**

MAX. DECKING CANTILEVER

MAX. DECKING CANTILEVER
(WITH TEMPORARY
PROPPING)

MAX. EDGE TRIM CANTILEVER (WITH TEMPORARY PROPPING)

MAX. EDGE TRIM CANTILEVER (USING 2.0mm EDGE TRIM)

| Slab Depth (mm)                            | 100 | 110 | 120 | 130 | 140 | 150 | 160 | 170 | 180 | 190 | 200 |
|--------------------------------------------|-----|-----|-----|-----|-----|-----|-----|-----|-----|-----|-----|
| Max. Cantilever from<br>Edge of Steel (mm) | 210 | 205 | 200 | 195 | 190 | 185 | 180 | 175 | 170 | 165 | 160 |