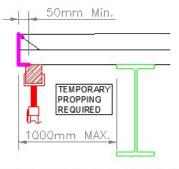

## **EDGE TRIM CANTILEVER DETAILS**

MAX. DECKING CANTILEVER

MAX. DECKING CANTILEVER
(WITH TEMPORARY
PROPPING)

MAX. EDGE TRIM CANTILEVER (WITH TEMPORARY PROPPING)

MAX. EDGE TRIM CANTILEVER (USING 2.0mm EDGE TRIM)